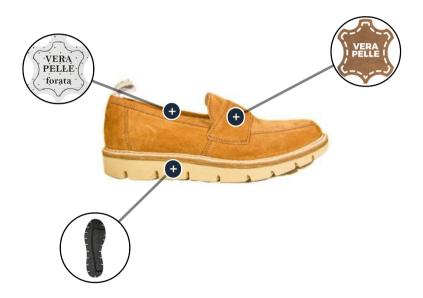

#### **DESCRIZIONE PRODOTTO:**

Tomaia in vitello scamosciato, colore: 2667 - Brasile. Fodera in vitello forato. Fondo Eva Ultralight. Lavorazione Ideal. Guardolo. VERA PELLE collezione primavera/estate SU RICHIESTA

Tomaia Pelle scamosciata: idrorepellente

Fodera Pelle forata

Fondo EVA ULTRALIGHT: Fondo ultraleggero e flessibile in EVA, con battistrada in

gomma antiscivolo

Lavorazione IDEAL: La tomaia in pelle viene preparata con i bordi esterni incollati e pressati

su di un'apposita intersuola e viene poi cucita mediante una macchina detta

rapid. Il filo viene fatto passare in una caldaia con pece fusa, per

impermeabilizzare totalmente filo e fori