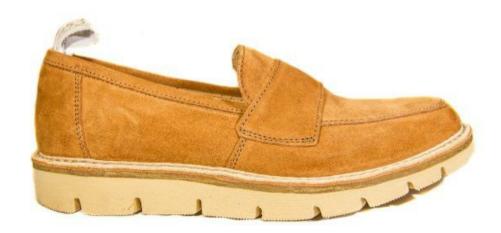

#### **DESCRIZIONE PRODOTTO:**

Tomaia in vitello scamosciato, colore: 2667 - Brasile. Fodera in vitello forato. Fondo Eva Ultralight. Lavorazione Ideal. Guardolo. VERA PELLE collezione primavera/estate SU RICHIESTA

Tomaia Pelle scamosciata: idrorepellente

Fodera Pelle forata

Fondo EVA ULTRALIGHT: Fondo ultraleggero e flessibile in EVA, con battistrada in

gomma antiscivolo

Lavorazione IDEAL: La tomaia in pelle viene preparata con i bordi esterni incollati e pressati

su di un'apposita intersuola e viene poi cucita mediante una macchina detta

rapid. Il filo viene fatto passare in una caldaia con pece fusa, per

impermeabilizzare totalmente filo e fori